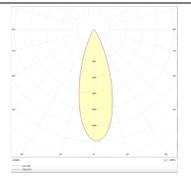

## Photometry

| Product                     |                |
|-----------------------------|----------------|
| Real power (W)              | 35             |
| Real luminous flux (Lm)     | 2590           |
| Luminous efficiency (Lm/W)  | 74             |
| Beam angle (º)              | 36             |
| Life time (h)               | 50000 h L80B10 |
| IP                          | 20             |
| Electrical class insulation | Clas II        |
| Colour                      | Black          |
| Control gear included       | Yes            |
| Control gear                | DALI           |
| Flicker Free                | Yes            |
| Light source                | LED            |
| Type of LED                 | СОВ            |
| Colour temperature (K)      | 4000           |
| Colour consistency (SDCM)   | SDCM<3         |
| CRI                         | 90             |
|                             |                |