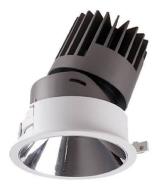

## PRO-D

Lavov Downlights from the family PRO-D ,power 35 W and CRI 90 with an optic 36 degrees made in Die Cast Aluminum finished in Black with a real lumen output of 2590lm and an efficiency of 74lm/W. DALI driver.