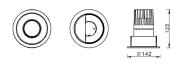

## PRO-D

Lavov Downlights from the family PRO-D ,power 35 W and CRI 90 with an optic 36 degrees made in Die Cast Aluminum finished in Black with a real lumen output of 2590lm and an efficiency of 74lm/W. DALI driver.

| ltem code    | 86.D025.3433.02                         |
|--------------|-----------------------------------------|
| Product type | Indoor                                  |
| Category     | Downlights                              |
| Family       | PRO-D                                   |
| Pictograms   | □ 220 v → CRI 90 C€                     |
|              | Driver<br>INCL. Off IP 50000h<br>L80B10 |

## Scheme



## Photometry



| Product                     |                |
|-----------------------------|----------------|
| Real power (W)              | 35             |
| Real luminous flux (Lm)     | 2590           |
| Luminous efficiency (Lm/W)  | 74             |
| Beam angle (º)              | 36             |
| Life time (h)               | 50000 h L80B10 |
| IP                          | 20             |
| Electrical class insulation | Clas II        |
| Colour                      | Black          |
| Control gear included       | Yes            |
| Control gear                | DALI           |
| Flicker Free                | Yes            |
| Light source                | LED            |
| Type of LED                 | СОВ            |
| Colour temperature (K)      | 4000