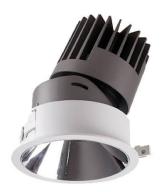

## PRO-D

Lavov Downlights from the family PRO-D ,power 35 W and CRI 90 with an optic 36 degrees made in Die Cast Aluminum finished in Silver with a real lumen output of 2590lm and an efficiency of 74lm/W. DALI driver.

| Item code    | 86.D025.3433.03                         |
|--------------|-----------------------------------------|
| Product type | Indoor                                  |
| Category     | Downlights                              |
| Family       | PRO-D                                   |
| Pictograms   | 220 v                                   |
|              | Driver On IP 50000h INCL. Off 20 L80B10 |