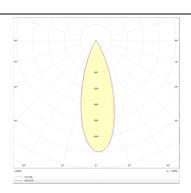

## **Photometry**

| Product                     |                |
|-----------------------------|----------------|
| Real power (W)              | 35             |
| Real luminous flux (Lm)     | 2590           |
| Luminous efficiency (Lm/W)  | 74             |
| Beam angle (º)              | 36             |
| Life time (h)               | 50000 h L80B10 |
| IP                          | 20             |
| Electrical class insulation | Clas II        |
| Colour                      | Silver         |
| Control gear included       | Yes            |
| Control gear                | DALI           |
| Flicker Free                | Yes            |
| Light source                | LED            |
| Type of LED                 | СОВ            |
| Colour temperature (K)      | 4000           |
| Colour consistency (SDCM)   | SDCM<3         |
| CRI                         | 90             |