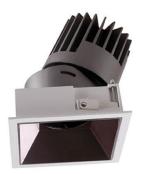

## PRO-D

Lavov Downlights from the family PRO-D ,power 7 W and CRI 90 with an optic 12 degrees made in Die Cast Aluminum finished in Black with a real lumen output of 386lm and an efficiency of 55,14lm/W. DALI driver.