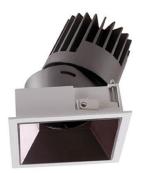

## PRO-D

Lavov Downlights from the family PRO-D ,power 7 W and CRI 90 with an optic 24 degrees made in Die Cast Aluminum finished in White with a real lumen output of 399lm and an efficiency of 57lm/W. ON/OFF driver.

## Scheme

| Product                     |                |
|-----------------------------|----------------|
| Real power (W)              | 7              |
| Real luminous flux (Lm)     | 399            |
| Luminous efficiency (Lm/W)  | 57             |
| Beam angle (º)              | 24             |
| Life time (h)               | 50000 h L80B10 |
| IP                          | 20             |
| Electrical class insulation | Clas II        |
| Colour                      | White          |
| Control gear included       | Yes            |
| Control gear                | ON/OFF         |
| Flicker Free                | Yes            |
| Light source                | LED            |
| Type of LED                 | СОВ            |
| Colour temperature (K)      | 3000           |
| Colour consistency (SDCM)   | SDCM<3         |
| CRI                         | 90             |