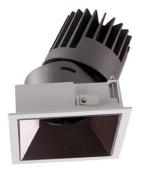

## PRO-D

Lavov Downlights from the family PRO-D ,power 7 W and CRI 90 with an optic 24 degrees made in Die Cast Aluminum finished in White with a real lumen output of 399Im and an efficiency of 57Im/W. DALI driver.

| ltem code    | 86.D026.0323.01                  |
|--------------|----------------------------------|
| Product type | Indoor                           |
| Category     | Downlights                       |
| Family       | PRO-D                            |
| Pictograms   | □ 220 V → CRI<br>240 V × 90 CE   |
|              | Driver On Drift IP 50000h L80B10 |