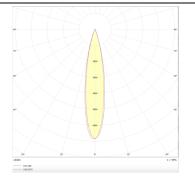

## Photometry

| Product                     |                |
|-----------------------------|----------------|
| Real power (W)              | 7              |
| Real luminous flux (Lm)     | 399            |
| Luminous efficiency (Lm/W)  | 57             |
| Beam angle (º)              | 24             |
| Life time (h)               | 50000 h L80B10 |
| IP                          | 20             |
| Electrical class insulation | Clas II        |
| Colour                      | White          |
| Control gear included       | Yes            |
| Control gear                | DALI           |
| Flicker Free                | Yes            |
| Light source                | LED            |
| Type of LED                 | СОВ            |
| Colour temperature (K)      | 3000           |
| Colour consistency (SDCM)   | SDCM<3         |
| CRI                         | 90             |
|                             |                |