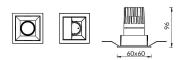

## PRO-D

Lavov Downlights from the family PRO-D ,power 7 W and CRI 90 with an optic 24 degrees made in Die Cast Aluminum finished in White with a real lumen output of 399Im and an efficiency of 57Im/W. DALI driver.

| ltem code    | 86.D026.0323.01                  |
|--------------|----------------------------------|
| Product type | Indoor                           |
| Category     | Downlights                       |
| Family       | PRO-D                            |
| Pictograms   | □ 220 V → CRI<br>240 V × 90 CE   |
|              | Driver On Drift IP 50000h L80B10 |

## Scheme



## Photometry



| Product                     |                |
|-----------------------------|----------------|
| Real power (W)              | 7              |
| Real luminous flux (Lm)     | 399            |
| Luminous efficiency (Lm/W)  | 57             |
| Beam angle (º)              | 24             |
| Life time (h)               | 50000 h L80B10 |
| IP                          | 20             |
| Electrical class insulation | Clas II        |
| Colour                      | White          |
| Control gear included       | Yes            |
| Control gear                | DALI           |
| Flicker Free                | Yes            |
| Light source                | LED            |
| Type of LED                 | СОВ            |
| Colour temperature (K)      | 3000