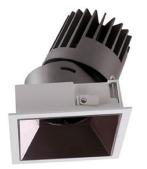

## PRO-D

Lavov Downlights from the family PRO-D ,power 7 W and CRI 90 with an optic 24 degrees made in Die Cast Aluminum finished in Silver with a real lumen output of 399lm and an efficiency of 57lm/W. DALI driver.

| ltem code    | 86.D026.0323.03                            |
|--------------|--------------------------------------------|
| Product type | Indoor                                     |
| Category     | Downlights                                 |
| Family       | PRO-D                                      |
| Pictograms   | □ 220 V → CRI C€                           |
|              | Driver On IP 50000h<br>INCL. Off 20 L80B10 |