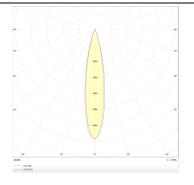

## Photometry

| Product                     |                |
|-----------------------------|----------------|
| Real power (W)              | 7              |
| Real luminous flux (Lm)     | 399            |
| Luminous efficiency (Lm/W)  | 57             |
| Beam angle (º)              | 24             |
| Life time (h)               | 50000 h L80B10 |
| IP                          | 20             |
| Electrical class insulation | Clas II        |
| Colour                      | Silver         |
| Control gear included       | Yes            |
| Control gear                | DALI           |
| Flicker Free                | Yes            |
| Light source                | LED            |
| Type of LED                 | СОВ            |
| Colour temperature (K)      | 3000           |
| Colour consistency (SDCM)   | SDCM<3         |
| CRI                         | 90             |
|                             |                |