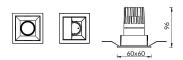

## PRO-D

Lavov Downlights from the family PRO-D ,power 7 W and CRI 90 with an optic 24 degrees made in Die Cast Aluminum finished in Silver with a real lumen output of 399lm and an efficiency of 57lm/W. DALI driver.

| ltem code    | 86.D026.0323.03                            |
|--------------|--------------------------------------------|
| Product type | Indoor                                     |
| Category     | Downlights                                 |
| Family       | PRO-D                                      |
| Pictograms   | □ 220 V → CRI C€                           |
|              | Driver On IP 50000h<br>INCL. Off 20 L80B10 |

## Scheme



## Photometry



| Product                     |                |
|-----------------------------|----------------|
| Real power (W)              | 7              |
| Real luminous flux (Lm)     | 399            |
| Luminous efficiency (Lm/W)  | 57             |
| Beam angle (º)              | 24             |
| Life time (h)               | 50000 h L80B10 |
| IP                          | 20             |
| Electrical class insulation | Clas II        |
| Colour                      | Silver         |
| Control gear included       | Yes            |
| Control gear                | DALI           |
| Flicker Free                | Yes            |
| Light source                | LED            |
| Type of LED                 | СОВ            |
| Colour temperature (K)      | 3000