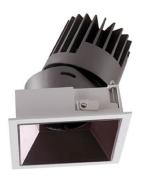

## PRO-D

Lavov Downlights from the family PRO-D ,power 7 W and CRI 90 with an optic 36 degrees made in Die Cast Aluminum finished in Black with a real lumen output of 412lm and an efficiency of 58,85lm/W. ON/OFF driver.