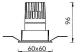

## PRO-D

Lavov Downlights from the family PRO-D ,power 7 W and CRI 90 with an optic 36 degrees made in Die Cast Aluminum finished in Black with a real lumen output of 412lm and an efficiency of 58,85lm/W. ON/OFF driver.

## Scheme

| Product                     |                    |
|-----------------------------|--------------------|
| Real power (W)              | 7                  |
| Real luminous flux (Lm)     | 412                |
| Luminous efficiency (Lm/W)  | 58.857142857143003 |
| Beam angle (º)              | 36                 |
| Life time (h)               | 50000 h L80B10     |
| IP                          | 20                 |
| Electrical class insulation | Clas II            |
| Colour                      | Black              |
| Control gear included       | Yes                |
| Control gear                | ON/OFF             |
| Flicker Free                | Yes                |
| Light source                | LED                |
| Type of LED                 | СОВ                |
| Colour temperature (K)      | 3000               |
| Colour consistency (SDCM)   | SDCM<3             |
| CRI                         | 90                 |