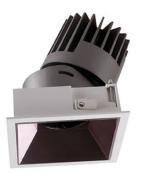

## PRO-D

Lavov Downlights from the family PRO-D ,power 7 W and CRI 90 with an optic 36 degrees made in Die Cast Aluminum finished in Black with a real lumen output of 412lm and an efficiency of 58,85lm/W. DALI driver.

| Item code    | 86.D026.0333.02                         |
|--------------|-----------------------------------------|
| Product type | Indoor                                  |
| Category     | Downlights                              |
| Family       | PRO-D                                   |
| Pictograms   | 220 v                                   |
|              | Driver On IP 50000h INCL. Off 20 L80B10 |