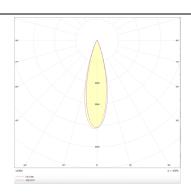

## PRO-D

Lavov Downlights from the family PRO-D ,power 7 W and CRI 90 with an optic 36 degrees made in Die Cast Aluminum finished in Black with a real lumen output of 412lm and an efficiency of 58,85lm/W. DALI driver.

## **Photometry**

| 7                  |
|--------------------|
| 412                |
| 58.857142857143003 |
| 36                 |
| 50000 h L80B10     |
| 20                 |
| Clas II            |
| Black              |
| Yes                |
| DALI               |
| Yes                |
| LED                |
| СОВ                |
| 3000               |
| SDCM<3             |
| 90                 |
|                    |