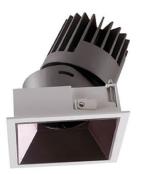

## PRO-D

Lavov Downlights from the family PRO-D ,power 7 W and CRI 90 with an optic 36 degrees made in Die Cast Aluminum finished in Silver with a real lumen output of 412lm and an efficiency of 58,85lm/W. DALI driver.

| Item code    | 86.D026.0333.03                           |
|--------------|-------------------------------------------|
| Product type | Indoor                                    |
| Category     | Downlights                                |
| Family       | PRO-D                                     |
| Pictograms   | 220 V CRI 90 CE                           |
|              | Driver   On   DALL   IP   50000h   L80B10 |