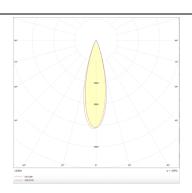

## PRO-D

Lavov Downlights from the family PRO-D ,power 7 W and CRI 90 with an optic 36 degrees made in Die Cast Aluminum finished in Silver with a real lumen output of 412lm and an efficiency of 58,85lm/W. DALI driver.

## **Photometry**

| 7                  |
|--------------------|
| 412                |
| 58.857142857143003 |
| 36                 |
| 50000 h L80B10     |
| 20                 |
| Clas II            |
| Silver             |
| Yes                |
| DALI               |
| Yes                |
| LED                |
| СОВ                |
| 3000               |
| SDCM<3             |
| 90                 |
|                    |