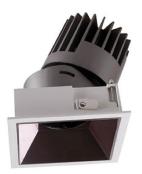

## PRO-D

Lavov Downlights from the family PRO-D ,power 7 W and CRI 90 with an optic 12 degrees made in Die Cast Aluminum finished in Black with a real lumen output of 406lm and an efficiency of 58lm/W. ON/OFF driver.

## Scheme

| Product                     |                |
|-----------------------------|----------------|
| Real power (W)              | 7              |
| Real luminous flux (Lm)     | 406            |
| Luminous efficiency (Lm/W)  | 58             |
| Beam angle (º)              | 12             |
| Life time (h)               | 50000 h L80B10 |
| IP                          | 20             |
| Electrical class insulation | Clas II        |
| Colour                      | Black          |
| Control gear included       | Yes            |
| Control gear                | ON/OFF         |
| Flicker Free                | Yes            |
| Light source                | LED            |
| Type of LED                 | СОВ            |
| Colour temperature (K)      | 4000           |
| Colour consistency (SDCM)   | SDCM<3         |
| CRI                         | 90             |