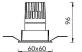

## PRO-D

Lavov Downlights from the family PRO-D ,power 7 W and CRI 90 with an optic 12 degrees made in Die Cast Aluminum finished in Black with a real lumen output of 406lm and an efficiency of 58lm/W. ON/OFF driver.

## Scheme

| Product                     |                |
|-----------------------------|----------------|
| Real power (W)              | 7              |
| Real luminous flux (Lm)     | 406            |
| Luminous efficiency (Lm/W)  | 58             |
| Beam angle (º)              | 12             |
| Life time (h)               | 50000 h L80B10 |
| IP                          | 20             |
| Electrical class insulation | Clas II        |
| Colour                      | Black          |
| Control gear included       | Yes            |
| Control gear                | ON/OFF         |
| Flicker Free                | Yes            |
| Light source                | LED            |
| Type of LED                 | СОВ            |
| Colour temperature (K)      | 4000           |
| Colour consistency (SDCM)   | SDCM<3         |
| CRI                         | 90             |