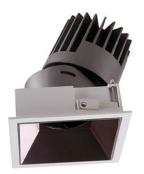

## PRO-D

Lavov Downlights from the family PRO-D ,power 7 W and CRI 90 with an optic 24 degrees made in Die Cast Aluminum finished in Silver with a real lumen output of 420lm and an efficiency of 60lm/W. DALI driver.

## Scheme

| Product                     |                |
|-----------------------------|----------------|
| Real power (W)              | 7              |
| Real luminous flux (Lm)     | 420            |
| Luminous efficiency (Lm/W)  | 60             |
| Beam angle (º)              | 24             |
| Life time (h)               | 50000 h L80B10 |
| IP                          | 20             |
| Electrical class insulation | Clas II        |
| Colour                      | Silver         |
| Control gear included       | Yes            |
| Control gear                | DALI           |
| Flicker Free                | Yes            |
| Light source                | LED            |
| Type of LED                 | СОВ            |
| Colour temperature (K)      | 4000           |
| Colour consistency (SDCM)   | SDCM<3         |
| CRI                         | 90             |