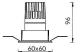

## Scheme

| Product                     |                |
|-----------------------------|----------------|
| Real power (W)              | 7              |
| Real luminous flux (Lm)     | 420            |
| Luminous efficiency (Lm/W)  | 60             |
| Beam angle (º)              | 24             |
| Life time (h)               | 50000 h L80B10 |
| IP                          | 20             |
| Electrical class insulation | Clas II        |
| Colour                      | Silver         |
| Control gear included       | Yes            |
| Control gear                | DALI           |
| Flicker Free                | Yes            |
| Light source                | LED            |
| Type of LED                 | СОВ            |
| Colour temperature (K)      | 4000           |
| Colour consistency (SDCM)   | SDCM<3         |
| CRI                         | 90             |