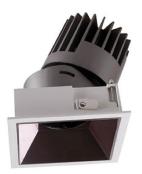

## PRO-D

Lavov Downlights from the family PRO-D ,power 7 W and CRI 90 with an optic 36 degrees made in Die Cast Aluminum finished in Silver with a real lumen output of 434lm and an efficiency of 62lm/W. DALI driver.

## Scheme

| Product                     |                |
|-----------------------------|----------------|
| Real power (W)              | 7              |
| Real luminous flux (Lm)     | 434            |
| Luminous efficiency (Lm/W)  | 62             |
| Beam angle (º)              | 36             |
| Life time (h)               | 50000 h L80B10 |
| IP                          | 20             |
| Electrical class insulation | Clas II        |
| Colour                      | Silver         |
| Control gear included       | Yes            |
| Control gear                | DALI           |
| Flicker Free                | Yes            |
| Light source                | LED            |
| Type of LED                 | СОВ            |
| Colour temperature (K)      | 4000           |
| Colour consistency (SDCM)   | SDCM<3         |
| CRI                         | 90             |