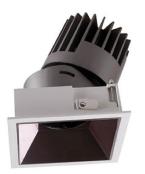

## PRO-D

Lavov Downlights from the family PRO-D ,power 12 W and CRI 90 with an optic 12 degrees made in Die Cast Aluminum finished in Black with a real lumen output of 752lm and an efficiency of 62,66lm/W. ON/OFF driver.