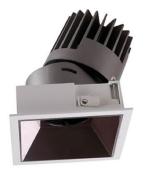

## PRO-D

Lavov Downlights from the family PRO-D ,power 12 W and CRI 90 with an optic 12 degrees made in Die Cast Aluminum finished in Black with a real lumen output of 752Im and an efficiency of 62,66lm/W. DALI driver.

| ltem code    | 86.D026.1313.02                              |
|--------------|----------------------------------------------|
| Product type | Indoor                                       |
| Category     | Downlights                                   |
| Family       | PRO-D                                        |
| Pictograms   | □ 220 v → CRI<br>240 v × 90 CE               |
|              | Driver On IP 50000h INCL. Off Date 10 L80B10 |