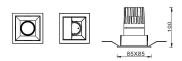

## PRO-D

Lavov Downlights from the family PRO-D ,power 12 W and CRI 90 with an optic 12 degrees made in Die Cast Aluminum finished in Black with a real lumen output of 752Im and an efficiency of 62,66lm/W. DALI driver.

| ltem code    | 86.D026.1313.02                              |
|--------------|----------------------------------------------|
| Product type | Indoor                                       |
| Category     | Downlights                                   |
| Family       | PRO-D                                        |
| Pictograms   | □ 220 v → CRI<br>240 v × 90 CE               |
|              | Driver On IP 50000h INCL. Off Date 10 L80B10 |

## Scheme



## Photometry



| Product                     |                   |
|-----------------------------|-------------------|
| Real power (W)              | 12                |
| Real luminous flux (Lm)     | 752               |
| Luminous efficiency (Lm/W)  | 62.66666666666998 |
| Beam angle (º)              | 12                |
| Life time (h)               | 50000 h L80B10    |
| IP                          | 20                |
| Electrical class insulation | Clas II           |
| Colour                      | Black             |
| Control gear included       | Yes               |
| Control gear                | DALI              |
| Flicker Free                | Yes               |
| Light source                | LED               |
| Type of LED                 | СОВ               |
|