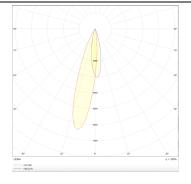

## Photometry

| Product                     |                   |
|-----------------------------|-------------------|
| Real power (W)              | 12                |
| Real luminous flux (Lm)     | 752               |
| Luminous efficiency (Lm/W)  | 62.66666666666998 |
| Beam angle (º)              | 12                |
| Life time (h)               | 50000 h L80B10    |
| IP                          | 20                |
| Electrical class insulation | Clas II           |
| Colour                      | Black             |
| Control gear included       | Yes               |
| Control gear                | DALI              |
| Flicker Free                | Yes               |
| Light source                | LED               |
| Type of LED                 | СОВ               |
| Colour temperature (K)      | 3000              |
| Colour consistency (SDCM)   | SDCM<3            |
| CRI                         | 90                |
|                             |                   |