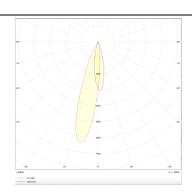

## **Photometry**

| 12               |
|------------------|
| 752              |
| 62.6666666666998 |
| 12               |
| 50000 h L80B10   |
| 20               |
| Clas II          |
| Silver           |
| Yes              |
| DALI             |
| Yes              |
| LED              |
| СОВ              |
| 3000             |
| SDCM<3           |
| 90               |
|                  |