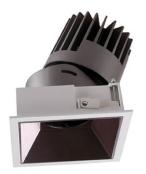

## PRO-D

Lavov Downlights from the family PRO-D ,power 12 W and CRI 90 with an optic 12 degrees made in Die Cast Aluminum finished in Silver with a real lumen output of 752lm and an efficiency of 62,66lm/W. DALI driver.

| Item code    | 86.D026.1313.03                    |
|--------------|------------------------------------|
| Product type | Indoor                             |
| Category     | Downlights                         |
| Family       | PRO-D                              |
| Pictograms   | 220 V CRI CE XX°                   |
|              | Driver   On   IP   50000h   L80B10 |