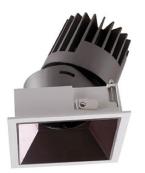

## PRO-D

Lavov Downlights from the family PRO-D ,power 12 W and CRI 90 with an optic 24 degrees made in Die Cast Aluminum finished in White with a real lumen output of 775lm and an efficiency of64,58lm/W. ON/OFF driver.