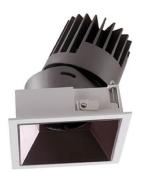

## PRO-D

Lavov Downlights from the family PRO-D ,power 12 W and CRI 90 with an optic 24 degrees made in Die Cast Aluminum finished in Silver with a real lumen output of 775lm and an efficiency of64,58lm/W. ON/OFF driver.

## Scheme

| Product                     |                    |
|-----------------------------|--------------------|
| Real power (W)              | 12                 |
| Real luminous flux (Lm)     | 775                |
| Luminous efficiency (Lm/W)  | 64.583333333333002 |
| Beam angle (º)              | 24                 |
| Life time (h)               | 50000 h L80B10     |
| IP                          | 20                 |
| Electrical class insulation | Clas II            |
| Colour                      | Silver             |
| Control gear included       | Yes                |
| Control gear                | ON/OFF             |
| Flicker Free                | Yes                |
| Light source                | LED                |
| Type of LED                 | СОВ                |
| Colour temperature (K)      | 3000               |
| Colour consistency (SDCM)   | SDCM<3             |
| CRI                         | 90                 |