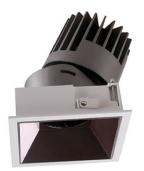

## PRO-D

Lavov Downlights from the family PRO-D ,power 12 W and CRI 90 with an optic 24 degrees made in Die Cast Aluminum finished in Silver with a real lumen output of 775lm and an efficiency of64,58lm/W. DALI driver.

| Item code    | 86.D026.1323.03                         |
|--------------|-----------------------------------------|
| Product type | Indoor                                  |
| Category     | Downlights                              |
| Family       | PRO-D                                   |
| Pictograms   | 220 CRI 240 V XX° CRI 90                |
|              | Driver On IP 50000h INCL. Off 20 L80B10 |