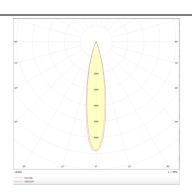

## PRO-D

Lavov Downlights from the family PRO-D ,power 12 W and CRI 90 with an optic 24 degrees made in Die Cast Aluminum finished in Silver with a real lumen output of 775lm and an efficiency of64,58lm/W. DALI driver.

## **Photometry**

| 12                 |
|--------------------|
| 775                |
| 64.583333333333002 |
| 24                 |
| 50000 h L80B10     |
| 20                 |
| Clas II            |
| Silver             |
| Yes                |
| DALI               |
| Yes                |
| LED                |
| СОВ                |
| 3000               |
| SDCM<3             |
| 90                 |
|                    |