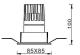

## PRO-D

Lavov Downlights from the family PRO-D ,power 12 W and CRI 90 with an optic 24 degrees made in Die Cast Aluminum finished in Silver with a real lumen output of 775lm and an efficiency of64,58lm/W. DALI driver.

| Item code    | 86.D026.1323.03                         |
|--------------|-----------------------------------------|
| Product type | Indoor                                  |
| Category     | Downlights                              |
| Family       | PRO-D                                   |
| Pictograms   | 220 CRI 240 V XX° CRI 90                |
|              | Driver On IP 50000h INCL. Off 20 L80B10 |

## Scheme







## **Photometry**



| 12                 |
|--------------------|
| 775                |
| 64.583333333333002 |
| 24                 |
| 50000 h L80B10     |
| 20                 |
| Clas II            |
| Silver             |
| Yes                |
| DALI               |
| Yes                |
| LED                |
| СОВ                |
| 3000               |
| SDCM<3             |
| 90                 |
|                    |