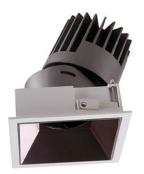

## PRO-D

Lavov Downlights from the family PRO-D ,power 12 W and CRI 90 with an optic 36 degrees made in Die Cast Aluminum finished in White with a real lumen output of 798lm and an efficiency of 66,5lm/W. ON/OFF driver.

## Scheme

| Product                     |                |
|-----------------------------|----------------|
| Real power (W)              | 12             |
| Real luminous flux (Lm)     | 798            |
| Luminous efficiency (Lm/W)  | 66.5           |
| Beam angle (º)              | 36             |
| Life time (h)               | 50000 h L80B10 |
| IP                          | 20             |
| Electrical class insulation | Clas II        |
| Colour                      | White          |
| Control gear included       | Yes            |
| Control gear                | ON/OFF         |
| Flicker Free                | Yes            |
| Light source                | LED            |
| Type of LED                 | СОВ            |
| Colour temperature (K)      | 3000           |
| Colour consistency (SDCM)   | SDCM<3         |
| CRI                         | 90             |