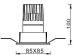

## PRO-D

Lavov Downlights from the family PRO-D ,power 12 W and CRI 90 with an optic 36 degrees made in Die Cast Aluminum finished in Silver with a real lumen output of 798lm and an efficiency of 66,5lm/W. DALI driver.

| Item code    | 86.D026.1333.03                                       |
|--------------|-------------------------------------------------------|
| Product type | Indoor                                                |
| Category     | Downlights                                            |
| Family       | PRO-D                                                 |
| Pictograms   | 220 v                                                 |
|              | Driver   On   IP   50000h   INCL.   Off   20   L80B10 |

## Scheme







## **Photometry**



| Product                     |                |
|-----------------------------|----------------|
| Real power (W)              | 12             |
| Real luminous flux (Lm)     | 798            |
| Luminous efficiency (Lm/W)  | 66.5           |
| Beam angle (º)              | 36             |
| Life time (h)               | 50000 h L80B10 |
| IP                          | 20             |
| Electrical class insulation | Clas II        |
| Colour                      | Silver         |
| Control gear included       | Yes            |
| Control gear                | DALI           |
| Flicker Free                | Yes            |
| Light source                | LED            |
| Type of LED                 | СОВ            |
| Colour temperature (K)      | 3000