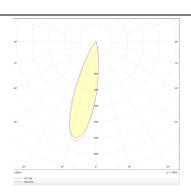

## PRO-D

Lavov Downlights from the family PRO-D ,power 12 W and CRI 90 with an optic 36 degrees made in Die Cast Aluminum finished in Silver with a real lumen output of 798lm and an efficiency of 66,5lm/W. DALI driver.

## **Photometry**

| Product                     |                |
|-----------------------------|----------------|
| Real power (W)              | 12             |
| Real luminous flux (Lm)     | 798            |
| Luminous efficiency (Lm/W)  | 66.5           |
| Beam angle (º)              | 36             |
| Life time (h)               | 50000 h L80B10 |
| IP                          | 20             |
| Electrical class insulation | Clas II        |
| Colour                      | Silver         |
| Control gear included       | Yes            |
| Control gear                | DALI           |
| Flicker Free                | Yes            |
| Light source                | LED            |
| Type of LED                 | СОВ            |
| Colour temperature (K)      | 3000           |
| Colour consistency (SDCM)   | SDCM<3         |
| CRI                         | 90             |