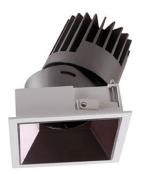

## PRO-D

Lavov Downlights from the family PRO-D ,power 12 W and CRI 90 with an optic 36 degrees made in Die Cast Aluminum finished in Silver with a real lumen output of 798lm and an efficiency of 66,5lm/W. DALI driver.