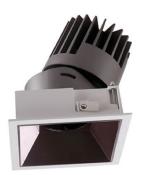

## PRO-D

Lavov Downlights from the family PRO-D ,power 12 W and CRI 90 with an optic 12 degrees made in Die Cast Aluminum finished in Black with a real lumen output of 792lm and an efficiency of 66lm/W. ON/OFF driver.