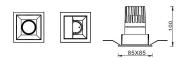

| ltem code    | 86.D026.1413.02                             |
|--------------|---------------------------------------------|
| Product type | Indoor                                      |
| Category     | Downlights                                  |
| Family       | PRO-D                                       |
| Pictograms   | □ 220 v → CRI C€                            |
|              | Driver On IP 50000h INCL. Off Det 20 L80B10 |

## Scheme

| Product                     |                |
|-----------------------------|----------------|
| Real power (W)              | 12             |
| Real luminous flux (Lm)     | 792            |
| Luminous efficiency (Lm/W)  | 66             |
| Beam angle (º)              | 12             |
| Life time (h)               | 50000 h L80B10 |
| IP                          | 20             |
| Electrical class insulation | Clas II        |
| Colour                      | Black          |
| Control gear included       | Yes            |
| Control gear                | DALI           |
| Flicker Free                | Yes            |
| Light source                | LED            |
| Type of LED                 | СОВ            |
| Colour temperature (K)      | 4000           |
| Colour consistency (SDCM)   | SDCM<3         |
| CRI                         | 90             |
|                             |                |