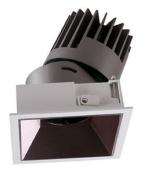

## PRO-D

Lavov Downlights from the family PRO-D ,power 12 W and CRI 90 with an optic 12 degrees made in Die Cast Aluminum finished in Black with a real lumen output of 792lm and an efficiency of 66lm/W. DALI driver.

## Scheme

| Product                     |                |
|-----------------------------|----------------|
| Real power (W)              | 12             |
| Real luminous flux (Lm)     | 792            |
| Luminous efficiency (Lm/W)  | 66             |
| Beam angle (º)              | 12             |
| Life time (h)               | 50000 h L80B10 |
| IP                          | 20             |
| Electrical class insulation | Clas II        |
| Colour                      | Black          |
| Control gear included       | Yes            |
| Control gear                | DALI           |
| Flicker Free                | Yes            |
| Light source                | LED            |
| Type of LED                 | СОВ            |
| Colour temperature (K)      | 4000           |
| Colour consistency (SDCM)   | SDCM<3         |
| CRI                         | 90             |
|                             |                |