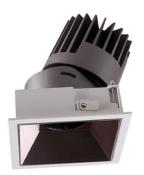

## PRO-D

Lavov Downlights from the family PRO-D ,power 12 W and CRI 90 with an optic 12 degrees made in Die Cast Aluminum finished in Silver with a real lumen output of 792lm and an efficiency of 66lm/W. DALI driver.

## Scheme

| Product                     |                |
|-----------------------------|----------------|
| Real power (W)              | 12             |
| Real luminous flux (Lm)     | 792            |
| Luminous efficiency (Lm/W)  | 66             |
| Beam angle (º)              | 12             |
| Life time (h)               | 50000 h L80B10 |
| IP                          | 20             |
| Electrical class insulation | Clas II        |
| Colour                      | Silver         |
| Control gear included       | Yes            |
| Control gear                | DALI           |
| Flicker Free                | Yes            |
| Light source                | LED            |
| Type of LED                 | СОВ            |
| Colour temperature (K)      | 4000           |
| Colour consistency (SDCM)   | SDCM<3         |
| CRI                         | 90             |