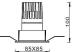

## Scheme

| Product                     |                |
|-----------------------------|----------------|
| Real power (W)              | 12             |
| Real luminous flux (Lm)     | 792            |
| Luminous efficiency (Lm/W)  | 66             |
| Beam angle (º)              | 12             |
| Life time (h)               | 50000 h L80B10 |
| IP                          | 20             |
| Electrical class insulation | Clas II        |
| Colour                      | Silver         |
| Control gear included       | Yes            |
| Control gear                | DALI           |
| Flicker Free                | Yes            |
| Light source                | LED            |
| Type of LED                 | СОВ            |
| Colour temperature (K)      | 4000           |
| Colour consistency (SDCM)   | SDCM<3         |
| CRI                         | 90             |