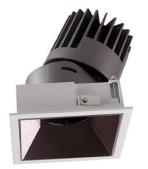

## PRO-D

Lavov Downlights from the family PRO-D ,power 12 W and CRI 90 with an optic 24 degrees made in Die Cast Aluminum finished in White with a real lumen output of 816lm and an efficiency of 68lm/W. ON/OFF driver.

## Scheme

| Product                     |                |
|-----------------------------|----------------|
| Real power (W)              | 12             |
| Real luminous flux (Lm)     | 816            |
| Luminous efficiency (Lm/W)  | 68             |
| Beam angle (º)              | 24             |
| Life time (h)               | 50000 h L80B10 |
| IP                          | 20             |
| Electrical class insulation | Clas II        |
| Colour                      | White          |
| Control gear included       | Yes            |
| Control gear                | ON/OFF         |
| Flicker Free                | Yes            |
| Light source                | LED            |
| Type of LED                 | СОВ            |
| Colour temperature (K)      | 4000           |
| Colour consistency (SDCM)   | SDCM<3         |
| CRI                         | 90             |