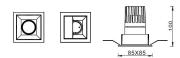

| ltem code    | 86.D026.1421.01                  |
|--------------|----------------------------------|
| Product type | Indoor                           |
| Category     | Downlights                       |
| Family       | PRO-D                            |
| Pictograms   | □ 220 V → CRI C€                 |
|              | Driver On Drift IP 50000h L80B10 |

## Scheme

| Product                     |                |
|-----------------------------|----------------|
| Real power (W)              | 12             |
| Real luminous flux (Lm)     | 816            |
| Luminous efficiency (Lm/W)  | 68             |
| Beam angle (º)              | 24             |
| Life time (h)               | 50000 h L80B10 |
| IP                          | 20             |
| Electrical class insulation | Clas II        |
| Colour                      | White          |
| Control gear included       | Yes            |
| Control gear                | ON/OFF         |
| Flicker Free                | Yes            |
| Light source                | LED            |
| Type of LED                 | СОВ            |
| Colour temperature (K)      | 4000           |
| Colour consistency (SDCM)   | SDCM<3         |
| CRI                         | 90             |