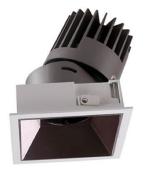

## PRO-D

Lavov Downlights from the family PRO-D ,power 12 W and CRI 90 with an optic 24 degrees made in Die Cast Aluminum finished in White with a real lumen output of 816lm and an efficiency of 68lm/W. DALI driver.

## Scheme

| Product                     |                |
|-----------------------------|----------------|
| Real power (W)              | 12             |
| Real luminous flux (Lm)     | 816            |
| Luminous efficiency (Lm/W)  | 68             |
| Beam angle (º)              | 24             |
| Life time (h)               | 50000 h L80B10 |
| IP                          | 20             |
| Electrical class insulation | Clas II        |
| Colour                      | White          |
| Control gear included       | Yes            |
| Control gear                | DALI           |
| Flicker Free                | Yes            |
| Light source                | LED            |
| Type of LED                 | СОВ            |
| Colour temperature (K)      | 4000           |
| Colour consistency (SDCM)   | SDCM<3         |
| CRI                         | 90             |