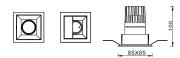

| ltem code    | 86.D026.1423.01                  |
|--------------|----------------------------------|
| Product type | Indoor                           |
| Category     | Downlights                       |
| Family       | PRO-D                            |
| Pictograms   | □ 220 V → CRI<br>240 V × 90 CC   |
|              | Driver On Drift IP 50000h L80B10 |

## Scheme

| Product                     |                |
|-----------------------------|----------------|
| Real power (W)              | 12             |
| Real luminous flux (Lm)     | 816            |
| Luminous efficiency (Lm/W)  | 68             |
| Beam angle (º)              | 24             |
| Life time (h)               | 50000 h L80B10 |
| IP                          | 20             |
| Electrical class insulation | Clas II        |
| Colour                      | White          |
| Control gear included       | Yes            |
| Control gear                | DALI           |
| Flicker Free                | Yes            |
| Light source                | LED            |
| Type of LED                 | СОВ            |
| Colour temperature (K)      | 4000           |
| Colour consistency (SDCM)   | SDCM<3         |
| CRI                         | 90             |