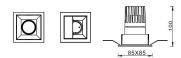

## Scheme

| Product                     |                |
|-----------------------------|----------------|
| Real power (W)              | 12             |
| Real luminous flux (Lm)     | 816            |
| Luminous efficiency (Lm/W)  | 68             |
| Beam angle (º)              | 24             |
| Life time (h)               | 50000 h L80B10 |
| IP                          | 20             |
| Electrical class insulation | Clas II        |
| Colour                      | Black          |
| Control gear included       | Yes            |
| Control gear                | DALI           |
| Flicker Free                | Yes            |
| Light source                | LED            |
| Type of LED                 | СОВ            |
| Colour temperature (K)      | 4000           |
| Colour consistency (SDCM)   | SDCM<3         |
| CRI                         | 90             |
|                             |                |