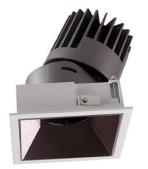

## PRO-D

Lavov Downlights from the family PRO-D ,power 12 W and CRI 90 with an optic 24 degrees made in Die Cast Aluminum finished in Black with a real lumen output of 816lm and an efficiency of 68lm/W. DALI driver.

## Scheme

| Product                     |                |
|-----------------------------|----------------|
| Real power (W)              | 12             |
| Real luminous flux (Lm)     | 816            |
| Luminous efficiency (Lm/W)  | 68             |
| Beam angle (º)              | 24             |
| Life time (h)               | 50000 h L80B10 |
| IP                          | 20             |
| Electrical class insulation | Clas II        |
| Colour                      | Black          |
| Control gear included       | Yes            |
| Control gear                | DALI           |
| Flicker Free                | Yes            |
| Light source                | LED            |
| Type of LED                 | СОВ            |
| Colour temperature (K)      | 4000           |
| Colour consistency (SDCM)   | SDCM<3         |
| CRI                         | 90             |
|                             |                |