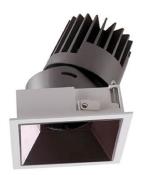

## PRO-D

Lavov Downlights from the family PRO-D ,power 12 W and CRI 90 with an optic 36 degrees made in Die Cast Aluminum finished in Black with a real lumen output of 840lm and an efficiency of 70lm/W. ON/OFF driver.