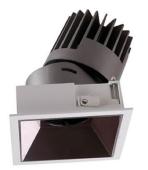

## PRO-D

Lavov Downlights from the family PRO-D ,power 12 W and CRI 90 with an optic 36 degrees made in Die Cast Aluminum finished in White with a real lumen output of 840lm and an efficiency of 70lm/W. DALI driver.

| ltem code    | 86.D026.1433.01                           |
|--------------|-------------------------------------------|
| Product type | Indoor                                    |
| Category     | Downlights                                |
| Family       | PRO-D                                     |
| Pictograms   | □ 220<br>240 V → CRI<br>XX° 90 C€         |
|              | Driver<br>INCL Off IP 50000h<br>20 L80B10 |