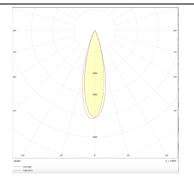

## Photometry

| Due du et                   |                |
|-----------------------------|----------------|
| Product                     |                |
| Real power (W)              | 12             |
| Real luminous flux (Lm)     | 840            |
| Luminous efficiency (Lm/W)  | 70             |
| Beam angle (º)              | 36             |
| Life time (h)               | 50000 h L80B10 |
| IP                          | 20             |
| Electrical class insulation | Clas II        |
| Colour                      | White          |
| Control gear included       | Yes            |
| Control gear                | DALI           |
| Flicker Free                | Yes            |
| Light source                | LED            |
| Type of LED                 | СОВ            |
| Colour temperature (K)      | 4000           |
| Colour consistency (SDCM)   | SDCM<3         |
| CRI                         | 90             |
|                             |                |