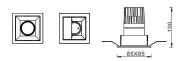

## PRO-D

Lavov Downlights from the family PRO-D ,power 12 W and CRI 90 with an optic 36 degrees made in Die Cast Aluminum finished in White with a real lumen output of 840lm and an efficiency of 70lm/W. DALI driver.

| ltem code    | 86.D026.1433.01                           |
|--------------|-------------------------------------------|
| Product type | Indoor                                    |
| Category     | Downlights                                |
| Family       | PRO-D                                     |
| Pictograms   | □ 220<br>240 V → CRI<br>XX° 90 C€         |
|              | Driver<br>INCL Off IP 50000h<br>20 L80B10 |

## Scheme



## Photometry



| Due du et                   |                |
|-----------------------------|----------------|
| Product                     |                |
| Real power (W)              | 12             |
| Real luminous flux (Lm)     | 840            |
| Luminous efficiency (Lm/W)  | 70             |
| Beam angle (º)              | 36             |
| Life time (h)               | 50000 h L80B10 |
| IP                          | 20             |
| Electrical class insulation | Clas II        |
| Colour                      | White          |
| Control gear included       | Yes            |
| Control gear                | DALI           |
| Flicker Free                | Yes            |
| Light source                | LED            |
| Type of LED                 | СОВ