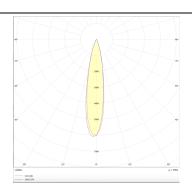

## PRO-D

Lavov Downlights from the family PRO-D ,power 18 W and CRI 90 with an optic 12 degrees made in Die Cast Aluminum finished in White with a real lumen output of 1129lm and an efficiency of62,72lm/W. DALI driver.

## **Photometry**

| Product                     |                  |
|-----------------------------|------------------|
| Real power (W)              | 18               |
| Real luminous flux (Lm)     | 1129             |
| Luminous efficiency (Lm/W)  | 62.7222222222001 |
| Beam angle (º)              | 12               |
| Life time (h)               | 50000 h L80B10   |
| IP                          | 20               |
| Electrical class insulation | Clas II          |
| Colour                      | White            |
| Control gear included       | Yes              |
| Control gear                | DALI             |
| Flicker Free                | Yes              |
| Light source                | LED              |
| Type of LED                 | СОВ              |
| Colour temperature (K)      | 3000             |
| Colour consistency (SDCM)   | SDCM<3           |
| CRI                         | 90               |