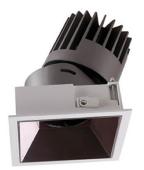

## PRO-D

Lavov Downlights from the family PRO-D ,power 18 W and CRI 90 with an optic 12 degrees made in Die Cast Aluminum finished in White with a real lumen output of 1129lm and an efficiency of62,72lm/W. DALI driver.