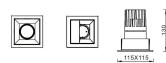

## PRO-D

Lavov Downlights from the family PRO-D ,power 18 W and CRI 90 with an optic 12 degrees made in Die Cast Aluminum finished in Black with a real lumen output of 1129Im and an efficiency of62,72Im/W. DALI driver.

| ltem code    | 86.D026.2313.02            |
|--------------|----------------------------|
| Product type | Indoor                     |
| Category     | Downlights                 |
| Family       | PRO-D                      |
| Pictograms   | □ 220 V → CRI C€           |
|              | Driver On IP 50000h L80B10 |

## Scheme



## Photometry



| Product                     |                    |
|-----------------------------|--------------------|
| Real power (W)              | 18                 |
| Real luminous flux (Lm)     | 1129               |
| Luminous efficiency (Lm/W)  | 62.722222222222001 |
| Beam angle (º)              | 12                 |
| Life time (h)               | 50000 h L80B10     |
| P                           | 20                 |
| Electrical class insulation | Clas II            |
| Colour                      | Black              |
| Control gear included       | Yes                |
| Control gear                | DALI               |
| Flicker Free                | Yes                |
| Light source                | LED                |
| Гуре of LED                 | СОВ