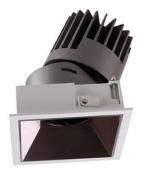

## PRO-D

Lavov Downlights from the family PRO-D ,power 18 W and CRI 90 with an optic 12 degrees made in Die Cast Aluminum finished in Black with a real lumen output of 1129Im and an efficiency of62,72Im/W. DALI driver.

| ltem code    | 86.D026.2313.02            |
|--------------|----------------------------|
| Product type | Indoor                     |
| Category     | Downlights                 |
| Family       | PRO-D                      |
| Pictograms   | □ 220 V → CRI C€           |
|              | Driver On IP 50000h L80B10 |