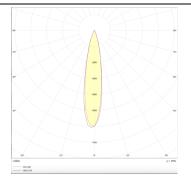

## Photometry

| Product                     |                    |
|-----------------------------|--------------------|
| Real power (W)              | 18                 |
| Real luminous flux (Lm)     | 1129               |
| Luminous efficiency (Lm/W)  | 62.722222222222001 |
| Beam angle (º)              | 12                 |
| Life time (h)               | 50000 h L80B10     |
| P                           | 20                 |
| Electrical class insulation | Clas II            |
| Colour                      | Black              |
| Control gear included       | Yes                |
| Control gear                | DALI               |
| Flicker Free                | Yes                |
| Light source                | LED                |
| Гуре of LED                 | СОВ                |
| Colour temperature (K)      | 3000               |
| Colour consistency (SDCM)   | SDCM<3             |
| CRI                         | 90                 |
|                             |                    |