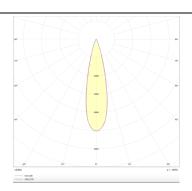

## PRO-D

Lavov Downlights from the family PRO-D ,power 18 W and CRI 90 with an optic 24 degrees made in Die Cast Aluminum finished in White with a real lumen output of 1163lm and an efficiency of64,61lm/W. DALI driver.

## **Photometry**

| 18                 |
|--------------------|
| 1163               |
| 64.611111111111001 |
| 24                 |
| 50000 h L80B10     |
| 20                 |
| Clas II            |
| White              |
| Yes                |
| DALI               |
| Yes                |
| LED                |
| СОВ                |
| 3000               |
| SDCM<3             |
| 90                 |
|                    |