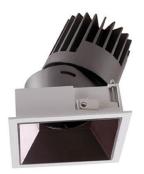

## PRO-D

Lavov Downlights from the family PRO-D ,power 18 W and CRI 90 with an optic 24 degrees made in Die Cast Aluminum finished in White with a real lumen output of 1163lm and an efficiency of64,61lm/W. DALI driver.