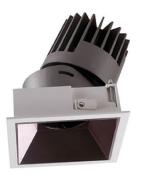

## PRO-D

Lavov Downlights from the family PRO-D ,power 18 W and CRI 90 with an optic 24 degrees made in Die Cast Aluminum finished in Black with a real lumen output of 1163lm and an efficiency of64,61lm/W. DALI driver.