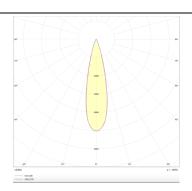

## PRO-D

Lavov Downlights from the family PRO-D ,power 18 W and CRI 90 with an optic 24 degrees made in Die Cast Aluminum finished in Black with a real lumen output of 1163lm and an efficiency of64,61lm/W. DALI driver.

## **Photometry**

| Product                     |                    |
|-----------------------------|--------------------|
| Product                     |                    |
| Real power (W)              | 18                 |
| Real luminous flux (Lm)     | 1163               |
| Luminous efficiency (Lm/W)  | 64.611111111111001 |
| Beam angle (º)              | 24                 |
| Life time (h)               | 50000 h L80B10     |
| IP                          | 20                 |
| Electrical class insulation | Clas II            |
| Colour                      | Black              |
| Control gear included       | Yes                |
| Control gear                | DALI               |
| Flicker Free                | Yes                |
| Light source                | LED                |
| Type of LED                 | СОВ                |
| Colour temperature (K)      | 3000               |
| Colour consistency (SDCM)   | SDCM<3             |
| CRI                         | 90                 |