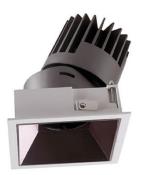

## PRO-D

Lavov Downlights from the family PRO-D ,power 18 W and CRI 90 with an optic 36 degrees made in Die Cast Aluminum finished in Silver with a real lumen output of 1197lm and an efficiency of 66,5lm/W. ON/OFF driver.

| Item code    | 86.D026.2331.03                                                |
|--------------|----------------------------------------------------------------|
| Product type | Indoor                                                         |
| Category     | Downlights                                                     |
| Family       | PRO-D                                                          |
| Pictograms   | 220 v                                                          |
|              | Driver   On     DALL   IP   50000h   INCL.   Off   20   L80B10 |