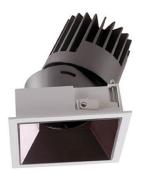

## PRO-D

Lavov Downlights from the family PRO-D ,power 18 W and CRI 90 with an optic 36 degrees made in Die Cast Aluminum finished in White with a real lumen output of 1197lm and an efficiency of 66,5lm/W. DALI driver.