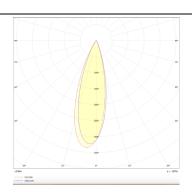

## PRO-D

Lavov Downlights from the family PRO-D ,power 18 W and CRI 90 with an optic 36 degrees made in Die Cast Aluminum finished in White with a real lumen output of 1197lm and an efficiency of 66,5lm/W. DALI driver.

## **Photometry**

| Product                     |                |
|-----------------------------|----------------|
| Real power (W)              | 18             |
| Real luminous flux (Lm)     | 1197           |
| Luminous efficiency (Lm/W)  | 66.5           |
| Beam angle (º)              | 36             |
| Life time (h)               | 50000 h L80B10 |
| IP                          | 20             |
| Electrical class insulation | Clas II        |
| Colour                      | White          |
| Control gear included       | Yes            |
| Control gear                | DALI           |
| Flicker Free                | Yes            |
| Light source                | LED            |
| Type of LED                 | СОВ            |
| Colour temperature (K)      | 3000           |
| Colour consistency (SDCM)   | SDCM<3         |
| CRI                         | 90             |