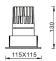

## PRO-D

Lavov Downlights from the family PRO-D ,power 18 W and CRI 90 with an optic 36 degrees made in Die Cast Aluminum finished in White with a real lumen output of 1197lm and an efficiency of 66,5lm/W. DALI driver.

| Item code    | 86.D026.2333.01                         |
|--------------|-----------------------------------------|
| Product type | Indoor                                  |
| Category     | Downlights                              |
| Family       | PRO-D                                   |
| Pictograms   | 220 V CRI 90 CE                         |
|              | Driver On IP 50000h INCL. Off 20 L80B10 |

## Scheme







## **Photometry**



| Product                     |                |
|-----------------------------|----------------|
| Real power (W)              | 18             |
| Real luminous flux (Lm)     | 1197           |
| Luminous efficiency (Lm/W)  | 66.5           |
| Beam angle (º)              | 36             |
| Life time (h)               | 50000 h L80B10 |
| IP                          | 20             |
| Electrical class insulation | Clas II        |
| Colour                      | White          |
| Control gear included       | Yes            |
| Control gear                | DALI           |
| Flicker Free                | Yes            |
| Light source                | LED            |
| Type of LED                 | СОВ            |
| Colour temperature (K)      | 3000