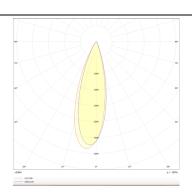

## PRO-D

Lavov Downlights from the family PRO-D ,power 18 W and CRI 90 with an optic 36 degrees made in Die Cast Aluminum finished in Silver with a real lumen output of 1197lm and an efficiency of 66,5lm/W. DALI driver.

## **Photometry**

| Product                     |                |
|-----------------------------|----------------|
| Real power (W)              | 18             |
| Real luminous flux (Lm)     | 1197           |
| Luminous efficiency (Lm/W)  | 66.5           |
| Beam angle (º)              | 36             |
| Life time (h)               | 50000 h L80B10 |
| IP                          | 20             |
| Electrical class insulation | Clas II        |
| Colour                      | Silver         |
| Control gear included       | Yes            |
| Control gear                | DALI           |
| Flicker Free                | Yes            |
| Light source                | LED            |
| Type of LED                 | СОВ            |
| Colour temperature (K)      | 3000           |
| Colour consistency (SDCM)   | SDCM<3         |
| CRI                         | 90             |