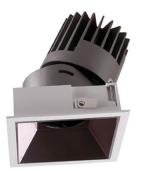

## PRO-D

Lavov Downlights from the family PRO-D ,power 18 W and CRI 90 with an optic 36 degrees made in Die Cast Aluminum finished in Silver with a real lumen output of 1197lm and an efficiency of 66,5lm/W. DALI driver.