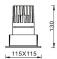

## PRO-D

Lavov Downlights from the family PRO-D ,power 18 W and CRI 90 with an optic 36 degrees made in Die Cast Aluminum finished in Silver with a real lumen output of 1197lm and an efficiency of 66,5lm/W. DALI driver.

| Item code    | 86.D026.2333.03                                      |
|--------------|------------------------------------------------------|
| Product type | Indoor                                               |
| Category     | Downlights                                           |
| Family       | PRO-D                                                |
| Pictograms   | 220 v                                                |
|              | Driver   On   IP   50000h   1NCL   Off   20   L80B10 |

## Scheme







## **Photometry**



| Product                     |                |
|-----------------------------|----------------|
| Real power (W)              | 18             |
| Real luminous flux (Lm)     | 1197           |
| Luminous efficiency (Lm/W)  | 66.5           |
| Beam angle (º)              | 36             |
| Life time (h)               | 50000 h L80B10 |
| IP                          | 20             |
| Electrical class insulation | Clas II        |
| Colour                      | Silver         |
| Control gear included       | Yes            |
| Control gear                | DALI           |
| Flicker Free                | Yes            |
| Light source                | LED            |
| Type of LED                 | СОВ            |
| Colour temperature (K)      | 3000