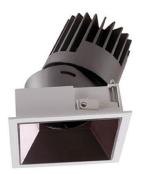

## PRO-D

Lavov Downlights from the family PRO-D ,power 18 W and CRI 90 with an optic 12 degrees made in Die Cast Aluminum finished in Silver with a real lumen output of 1188lm and an efficiency of 66lm/W. ON/OFF driver.

## Scheme

| Product                     |                |
|-----------------------------|----------------|
| Real power (W)              | 18             |
| Real luminous flux (Lm)     | 1188           |
| Luminous efficiency (Lm/W)  | 66             |
| Beam angle (º)              | 12             |
| Life time (h)               | 50000 h L80B10 |
| IP                          | 20             |
| Electrical class insulation | Clas II        |
| Colour                      | Silver         |
| Control gear included       | Yes            |
| Control gear                | ON/OFF         |
| Flicker Free                | Yes            |
| Light source                | LED            |
| Type of LED                 | СОВ            |
| Colour temperature (K)      | 4000           |
| Colour consistency (SDCM)   | SDCM<3         |
| CRI                         | 90             |