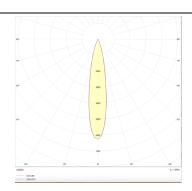

## PRO-D

Lavov Downlights from the family PRO-D ,power 18 W and CRI 90 with an optic 12 degrees made in Die Cast Aluminum finished in Black with a real lumen output of 1188lm and an efficiency of 66lm/W. DALI driver.

## **Photometry**

| Product                     |                |
|-----------------------------|----------------|
| Real power (W)              | 18             |
| Real luminous flux (Lm)     | 1188           |
| Luminous efficiency (Lm/W)  | 66             |
| Beam angle (º)              | 12             |
| Life time (h)               | 50000 h L80B10 |
| IP                          | 20             |
| Electrical class insulation | Clas II        |
| Colour                      | Black          |
| Control gear included       | Yes            |
| Control gear                | DALI           |
| Flicker Free                | Yes            |
| Light source                | LED            |
| Type of LED                 | СОВ            |
| Colour temperature (K)      | 4000           |
| Colour consistency (SDCM)   | SDCM<3         |
| CRI                         | 90             |