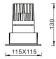

## PRO-D

Lavov Downlights from the family PRO-D ,power 18 W and CRI 90 with an optic 12 degrees made in Die Cast Aluminum finished in Black with a real lumen output of 1188lm and an efficiency of 66lm/W. DALI driver.

| Item code    | 86.D026.2413.02                         |
|--------------|-----------------------------------------|
| Product type | Indoor                                  |
| Category     | Downlights                              |
| Family       | PRO-D                                   |
| Pictograms   | 220 V CRI 90 CE                         |
|              | Driver On IP 50000h INCL. Off 20 L80B10 |

## Scheme







## **Photometry**



| Product                     |                |
|-----------------------------|----------------|
| Real power (W)              | 18             |
| Real luminous flux (Lm)     | 1188           |
| Luminous efficiency (Lm/W)  | 66             |
| Beam angle (º)              | 12             |
| Life time (h)               | 50000 h L80B10 |
| IP                          | 20             |
| Electrical class insulation | Clas II        |
| Colour                      | Black          |
| Control gear included       | Yes            |
| Control gear                | DALI           |
| Flicker Free                | Yes            |
| Light source                | LED            |
| Type of LED                 | СОВ            |
| Colour temperature (K)      | 4000