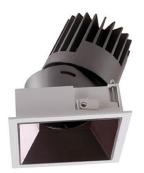

## PRO-D

Lavov Downlights from the family PRO-D ,power 18 W and CRI 90 with an optic 12 degrees made in Die Cast Aluminum finished in Black with a real lumen output of 1188lm and an efficiency of 66lm/W. DALI driver.

| Item code    | 86.D026.2413.02                         |
|--------------|-----------------------------------------|
| Product type | Indoor                                  |
| Category     | Downlights                              |
| Family       | PRO-D                                   |
| Pictograms   | 220 V CRI 90 CE                         |
|              | Driver On IP 50000h INCL. Off 20 L80B10 |

## **Photometry**

| Product                     |                |
|-----------------------------|----------------|
| Real power (W)              | 18             |
| Real luminous flux (Lm)     | 1188           |
| Luminous efficiency (Lm/W)  | 66             |
| Beam angle (º)              | 12             |
| Life time (h)               | 50000 h L80B10 |
| IP                          | 20             |
| Electrical class insulation | Clas II        |
| Colour                      | Black          |
| Control gear included       | Yes            |
| Control gear                | DALI           |
| Flicker Free                | Yes            |
| Light source                | LED            |
| Type of LED                 | СОВ            |
| Colour temperature (K)      | 4000           |
| Colour consistency (SDCM)   | SDCM<3         |
| CRI                         | 90             |