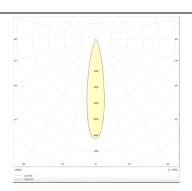

## PRO-D

Lavov Downlights from the family PRO-D ,power 18 W and CRI 90 with an optic 12 degrees made in Die Cast Aluminum finished in Silver with a real lumen output of 1188lm and an efficiency of 66lm/W. DALI driver.

## **Photometry**

| Product                     |                |
|-----------------------------|----------------|
| Real power (W)              | 18             |
| Real luminous flux (Lm)     | 1188           |
| Luminous efficiency (Lm/W)  | 66             |
| Beam angle (º)              | 12             |
| Life time (h)               | 50000 h L80B10 |
| IP                          | 20             |
| Electrical class insulation | Clas II        |
| Colour                      | Silver         |
| Control gear included       | Yes            |
| Control gear                | DALI           |
| Flicker Free                | Yes            |
| Light source                | LED            |
| Type of LED                 | СОВ            |
| Colour temperature (K)      | 4000           |
| Colour consistency (SDCM)   | SDCM<3         |
| CRI                         | 90             |