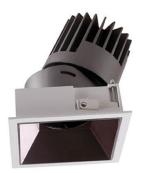

## PRO-D

Lavov Downlights from the family PRO-D ,power 18 W and CRI 90 with an optic 12 degrees made in Die Cast Aluminum finished in Silver with a real lumen output of 1188lm and an efficiency of 66lm/W. DALI driver.