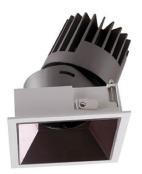

## PRO-D

Lavov Downlights from the family PRO-D ,power 18 W and CRI 90 with an optic 24 degrees made in Die Cast Aluminum finished in White with a real lumen output of 1224lm and an efficiency of 68lm/W. ON/OFF driver.