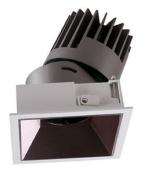

## PRO-D

Lavov Downlights from the family PRO-D ,power 18 W and CRI 90 with an optic 24 degrees made in Die Cast Aluminum finished in Silver with a real lumen output of 1224Im and an efficiency of 68Im/W. DALI driver.