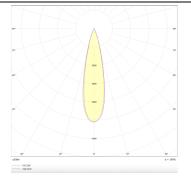

## Photometry

| Product                     |                |
|-----------------------------|----------------|
| Real power (W)              | 18             |
| Real luminous flux (Lm)     | 1224           |
| Luminous efficiency (Lm/W)  | 68             |
| Beam angle (º)              | 24             |
| Life time (h)               | 50000 h L80B10 |
| IP                          | 20             |
| Electrical class insulation | Clas II        |
| Colour                      | Silver         |
| Control gear included       | Yes            |
| Control gear                | DALI           |
| Flicker Free                | Yes            |
| Light source                | LED            |
| Type of LED                 | СОВ            |
| Colour temperature (K)      | 4000           |
| Colour consistency (SDCM)   | SDCM<3         |
| CRI                         | 90             |
|                             |                |