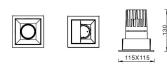

## PRO-D

Lavov Downlights from the family PRO-D ,power 18 W and CRI 90 with an optic 24 degrees made in Die Cast Aluminum finished in Silver with a real lumen output of 1224Im and an efficiency of 68Im/W. DALI driver.

| ltem code    | 86.D026.2423.03                         |
|--------------|-----------------------------------------|
| Product type | Indoor                                  |
| Category     | Downlights                              |
| Family       | PRO-D                                   |
| Pictograms   | □ 220 v → CRI C€                        |
|              | Driver<br>INCL. Off IP 50000h<br>L&0B10 |

## Scheme



## Photometry



| Product                     |                |
|-----------------------------|----------------|
| Real power (W)              | 18             |
| Real luminous flux (Lm)     | 1224           |
| Luminous efficiency (Lm/W)  | 68             |
| Beam angle (º)              | 24             |
| Life time (h)               | 50000 h L80B10 |
| IP                          | 20             |
| Electrical class insulation | Clas II        |
| Colour                      | Silver         |
| Control gear included       | Yes            |
| Control gear                | DALI           |
| Flicker Free                | Yes            |
| Light source                | LED            |
| Type of LED                 | СОВ            |
| Colour temperature (K)      | 4000