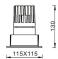

## PRO-D

Lavov Downlights from the family PRO-D ,power 18 W and CRI 90 with an optic 36 degrees made in Die Cast Aluminum finished in White with a real lumen output of 1260lm and an efficiency of 70lm/W. DALI driver.

| Item code    | 86.D026.2433.01                    |
|--------------|------------------------------------|
| Product type | Indoor                             |
| Category     | Downlights                         |
| Family       | PRO-D                              |
| Pictograms   | 220 V CRI 90 CE                    |
|              | Driver   On   IP   50000h   180B10 |

## Scheme







## **Photometry**



| Product                     |                |
|-----------------------------|----------------|
| Real power (W)              | 18             |
| Real luminous flux (Lm)     | 1260           |
| Luminous efficiency (Lm/W)  | 70             |
| Beam angle (º)              | 36             |
| Life time (h)               | 50000 h L80B10 |
| IP                          | 20             |
| Electrical class insulation | Clas II        |
| Colour                      | White          |
| Control gear included       | Yes            |
| Control gear                | DALI           |
| Flicker Free                | Yes            |
| Light source                | LED            |
| Type of LED                 | СОВ            |
| Colour temperature (K)      | 4000