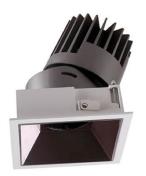

## PRO-D

Lavov Downlights from the family PRO-D ,power 18 W and CRI 90 with an optic 36 degrees made in Die Cast Aluminum finished in White with a real lumen output of 1260lm and an efficiency of 70lm/W. DALI driver.

| Item code    | 86.D026.2433.01                    |
|--------------|------------------------------------|
| Product type | Indoor                             |
| Category     | Downlights                         |
| Family       | PRO-D                              |
| Pictograms   | 220 V CRI 90 CE                    |
|              | Driver   On   IP   50000h   180B10 |