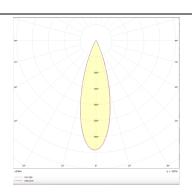

## **Photometry**

| Product                     |                |
|-----------------------------|----------------|
| Real power (W)              | 18             |
| Real luminous flux (Lm)     | 1260           |
| Luminous efficiency (Lm/W)  | 70             |
| Beam angle (º)              | 36             |
| Life time (h)               | 50000 h L80B10 |
| IP                          | 20             |
| Electrical class insulation | Clas II        |
| Colour                      | White          |
| Control gear included       | Yes            |
| Control gear                | DALI           |
| Flicker Free                | Yes            |
| Light source                | LED            |
| Type of LED                 | СОВ            |
| Colour temperature (K)      | 4000           |
| Colour consistency (SDCM)   | SDCM<3         |
| CRI                         | 90             |