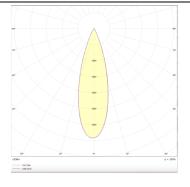

## Photometry

| Product                     |                |
|-----------------------------|----------------|
| Real power (W)              | 18             |
| Real luminous flux (Lm)     | 1260           |
| Luminous efficiency (Lm/W)  | 70             |
| Beam angle (º)              | 36             |
| Life time (h)               | 50000 h L80B10 |
| IP                          | 20             |
| Electrical class insulation | Clas II        |
| Colour                      | Silver         |
| Control gear included       | Yes            |
| Control gear                | DALI           |
| Flicker Free                | Yes            |
| Light source                | LED            |
| Type of LED                 | СОВ            |
| Colour temperature (K)      | 4000           |
| Colour consistency (SDCM)   | SDCM<3         |
| CRI                         | 90             |
|                             |                |