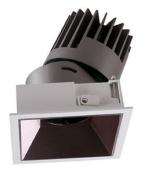

## PRO-D

Lavov Downlights from the family PRO-D ,power 18 W and CRI 90 with an optic 36 degrees made in Die Cast Aluminum finished in Silver with a real lumen output of 1260lm and an efficiency of 70lm/W. DALI driver.

| ltem code    | 86.D026.2433.03                         |
|--------------|-----------------------------------------|
| Product type | Indoor                                  |
| Category     | Downlights                              |
| Family       | PRO-D                                   |
| Pictograms   | □ 220<br>240 V → CRI<br>90 C€           |
|              | Driver<br>INCL. Off IP 50000h<br>L80B10 |