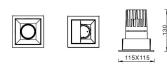

## PRO-D

Lavov Downlights from the family PRO-D ,power 18 W and CRI 90 with an optic 36 degrees made in Die Cast Aluminum finished in Silver with a real lumen output of 1260lm and an efficiency of 70lm/W. DALI driver.

| ltem code    | 86.D026.2433.03                         |
|--------------|-----------------------------------------|
| Product type | Indoor                                  |
| Category     | Downlights                              |
| Family       | PRO-D                                   |
| Pictograms   | □ 220<br>240 V → CRI<br>90 C€           |
|              | Driver<br>INCL. Off IP 50000h<br>L80B10 |

## Scheme



## Photometry



| Product                     |                |
|-----------------------------|----------------|
| Real power (W)              | 18             |
| Real luminous flux (Lm)     | 1260           |
| Luminous efficiency (Lm/W)  | 70             |
| Beam angle (º)              | 36             |
| Life time (h)               | 50000 h L80B10 |
| IP                          | 20             |
| Electrical class insulation | Clas II        |
| Colour                      | Silver         |
| Control gear included       | Yes            |
| Control gear                | DALI           |
| Flicker Free                | Yes            |
| Light source                | LED            |
| Type of LED                 | СОВ            |
| Colour temperature (K)      | 4000