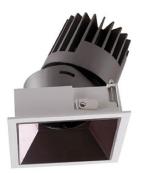

## PRO-D

Lavov Downlights from the family PRO-D ,power 35 W and CRI 90 with an optic 12 degrees made in Die Cast Aluminum finished in White with a real lumen output of 2328lm and an efficiency of66,51lm/W. ON/OFF driver.

| Item code    | 86.D026.3311.01                         |
|--------------|-----------------------------------------|
| Product type | Indoor                                  |
| Category     | Downlights                              |
| Family       | PRO-D                                   |
| Pictograms   | 220 V                                   |
|              | Driver On IP 50000h INCL. Off 20 L80B10 |