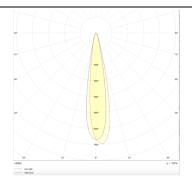

## PRO-D

Lavov Downlights from the family PRO-D ,power 35 W and CRI 90 with an optic 12 degrees made in Die Cast Aluminum finished in Silver with a real lumen output of 2328lm and an efficiency of66,51lm/W. DALI driver.

## **Photometry**

| 35                 |
|--------------------|
| 2328               |
| 66.514285714286004 |
| 12                 |
| 50000 h L80B10     |
| 20                 |
| Clas II            |
| Silver             |
| Yes                |
| DALI               |
| Yes                |
| LED                |
| СОВ                |
| 3000               |
| SDCM<3             |
| 90                 |
|                    |