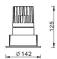

## PRO-D

Lavov Downlights from the family PRO-D ,power 35 W and CRI 90 with an optic 12 degrees made in Die Cast Aluminum finished in Silver with a real lumen output of 2328lm and an efficiency of66,51lm/W. DALI driver.

| Item code    | 86.D026.3313.03                              |
|--------------|----------------------------------------------|
| Product type | Indoor                                       |
| Category     | Downlights                                   |
| Family       | PRO-D                                        |
| Pictograms   | 220 V CRI 90 CE                              |
|              | Driver<br>INCL On<br>Off IP 50000h<br>180B10 |

## **Photometry**

| 35                 |
|--------------------|
| 2328               |
| 66.514285714286004 |
| 12                 |
| 50000 h L80B10     |
| 20                 |
| Clas II            |
| Silver             |
| Yes                |
| DALI               |
| Yes                |
| LED                |
| СОВ                |
| 3000               |
| SDCM<3             |
| 90                 |
|                    |