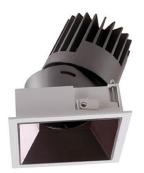

## PRO-D

Lavov Downlights from the family PRO-D ,power 35 W and CRI 90 with an optic 12 degrees made in Die Cast Aluminum finished in Silver with a real lumen output of 2328lm and an efficiency of66,51lm/W. DALI driver.

| Item code    | 86.D026.3313.03                              |
|--------------|----------------------------------------------|
| Product type | Indoor                                       |
| Category     | Downlights                                   |
| Family       | PRO-D                                        |
| Pictograms   | 220 V CRI 90 CE                              |
|              | Driver<br>INCL On<br>Off IP 50000h<br>180B10 |