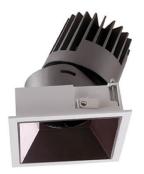

## PRO-D

Lavov Downlights from the family PRO-D ,power 35 W and CRI 90 with an optic 24 degrees made in Die Cast Aluminum finished in White with a real lumen output of 2394lm and an efficiency of 68,4lm/W. DALI driver.