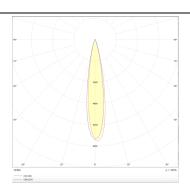

## PRO-D

Lavov Downlights from the family PRO-D ,power 35 W and CRI 90 with an optic 24 degrees made in Die Cast Aluminum finished in White with a real lumen output of 2394lm and an efficiency of 68,4lm/W. DALI driver.

## **Photometry**

| Product                     |                   |
|-----------------------------|-------------------|
|                             |                   |
| Real power (W)              | 35                |
| Real luminous flux (Lm)     | 2394              |
| Luminous efficiency (Lm/W)  | 68.40000000000000 |
| Beam angle (º)              | 24                |
| Life time (h)               | 50000 h L80B10    |
| IP                          | 20                |
| Electrical class insulation | Clas II           |
| Colour                      | White             |
| Control gear included       | Yes               |
| Control gear                | DALI              |
| Flicker Free                | Yes               |
| Light source                | LED               |
| Type of LED                 | СОВ               |
| Colour temperature (K)      | 3000              |
| Colour consistency (SDCM)   | SDCM<3            |
| CRI                         | 90                |