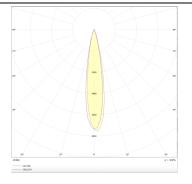

## Photometry

| Product                    |                    |
|----------------------------|--------------------|
| Real power (W)             | 35                 |
| Real luminous flux (Lm)    | 2394               |
| Luminous efficiency (Lm/W) | 68.400000000000006 |
| Beam angle (º)             | 24                 |
| .ife time (h)              | 50000 h L80B10     |
| Р                          | 20                 |
| lectrical class insulation | Clas II            |
| colour                     | Silver             |
| ontrol gear included       | Yes                |
| ontrol gear                | DALI               |
| licker Free                | Yes                |
| ight source                | LED                |
| ype of LED                 | СОВ                |
| Colour temperature (K)     | 3000               |
| olour consistency (SDCM)   | SDCM<3             |
| CRI                        | 90                 |
|                            |                    |