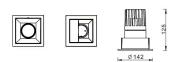

## PRO-D

Lavov Downlights from the family PRO-D ,power 35 W and CRI 90 with an optic 24 degrees made in Die Cast Aluminum finished in Silver with a real lumen output of 2394lm and an efficiency of 68,4lm/W. DALI driver.

| ltem code    | 86.D026.3323.03                            |
|--------------|--------------------------------------------|
| Product type | Indoor                                     |
| Category     | Downlights                                 |
| Family       | PRO-D                                      |
| Pictograms   | □ 220 v → CRI C€                           |
|              | Driver On IP 50000h<br>INCL. Off 20 L80B10 |

## Scheme



## Photometry



| Product                    |                    |
|----------------------------|--------------------|
| Real power (W)             | 35                 |
| Real luminous flux (Lm)    | 2394               |
| Luminous efficiency (Lm/W) | 68.400000000000006 |
| Beam angle (º)             | 24                 |
| .ife time (h)              | 50000 h L80B10     |
| Р                          | 20                 |
| lectrical class insulation | Clas II            |
| colour                     | Silver             |
| ontrol gear included       | Yes                |
| ontrol gear                | DALI               |
| licker Free                | Yes                |
| ight source                | LED                |
| ype of LED                 | СОВ                |
|