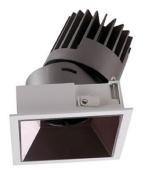

## PRO-D

Lavov Downlights from the family PRO-D ,power 35 W and CRI 90 with an optic 24 degrees made in Die Cast Aluminum finished in Silver with a real lumen output of 2394lm and an efficiency of 68,4lm/W. DALI driver.

| ltem code    | 86.D026.3323.03                            |
|--------------|--------------------------------------------|
| Product type | Indoor                                     |
| Category     | Downlights                                 |
| Family       | PRO-D                                      |
| Pictograms   | □ 220 v → CRI C€                           |
|              | Driver On IP 50000h<br>INCL. Off 20 L80B10 |