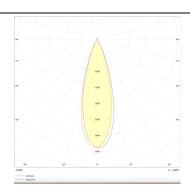

## PRO-D

Lavov Downlights from the family PRO-D ,power 35 W and CRI 90 with an optic 36 degrees made in Die Cast Aluminum finished in White with a real lumen output of 2460lm and an efficiency of 70,28lm/W. DALI driver.

## **Photometry**

| Product                     |                    |
|-----------------------------|--------------------|
| Real power (W)              | 35                 |
| Real luminous flux (Lm)     | 2460               |
| Luminous efficiency (Lm/W)  | 70.285714285713993 |
| Beam angle (º)              | 36                 |
| Life time (h)               | 50000 h L80B10     |
| IP                          | 20                 |
| Electrical class insulation | Clas II            |
| Colour                      | White              |
| Control gear included       | Yes                |
| Control gear                | DALI               |
| Flicker Free                | Yes                |
| Light source                | LED                |
| Type of LED                 | СОВ                |
| Colour temperature (K)      | 3000               |
| Colour consistency (SDCM)   | SDCM<3             |
| CRI                         | 90                 |