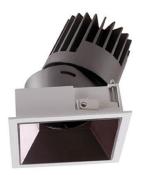

## PRO-D

Lavov Downlights from the family PRO-D ,power 35 W and CRI 90 with an optic 36 degrees made in Die Cast Aluminum finished in White with a real lumen output of 2460lm and an efficiency of 70,28lm/W. DALI driver.