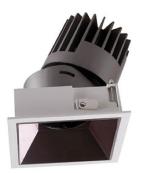

## PRO-D

Lavov Downlights from the family PRO-D ,power 35 W and CRI 90 with an optic 36 degrees made in Die Cast Aluminum finished in Silver with a real lumen output of 2460lm and an efficiency of 70,28lm/W. DALI driver.

| Item code    | 86.D026.3333.03                    |
|--------------|------------------------------------|
| Product type | Indoor                             |
| Category     | Downlights                         |
| Family       | PRO-D                              |
| Pictograms   | 220 V                              |
|              | Driver   On   IP   50000h   L80B10 |