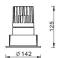

## PRO-D

Lavov Downlights from the family PRO-D ,power 35 W and CRI 90 with an optic 36 degrees made in Die Cast Aluminum finished in Silver with a real lumen output of 2460lm and an efficiency of 70,28lm/W. DALI driver.

| Item code    | 86.D026.3333.03                    |
|--------------|------------------------------------|
| Product type | Indoor                             |
| Category     | Downlights                         |
| Family       | PRO-D                              |
| Pictograms   | 220 V                              |
|              | Driver   On   IP   50000h   L80B10 |

## Scheme







## **Photometry**



| 35                 |
|--------------------|
| 2460               |
| 70.285714285713993 |
| 36                 |
| 50000 h L80B10     |
| 20                 |
| Clas II            |
| Silver             |
| Yes                |
| DALI               |
| Yes                |
| LED                |
| СОВ                |
| 3000               |
| SDCM<3             |
| 90                 |
|                    |