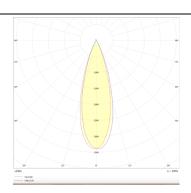

## PRO-D

Lavov Downlights from the family PRO-D ,power 35 W and CRI 90 with an optic 36 degrees made in Die Cast Aluminum finished in Silver with a real lumen output of 2460lm and an efficiency of 70,28lm/W. DALI driver.

## **Photometry**

| 35                 |
|--------------------|
| 2460               |
| 70.285714285713993 |
| 36                 |
| 50000 h L80B10     |
| 20                 |
| Clas II            |
| Silver             |
| Yes                |
| DALI               |
| Yes                |
| LED                |
| СОВ                |
| 3000               |
| SDCM<3             |
| 90                 |
|                    |