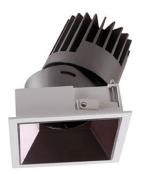

## PRO-D

Lavov Downlights from the family PRO-D ,power 35 W and CRI 90 with an optic 12 degrees made in Die Cast Aluminum finished in Black with a real lumen output of 2450lm and an efficiency of 70lm/W. ON/OFF driver.

## Scheme

| Product                     |                |
|-----------------------------|----------------|
| Real power (W)              | 35             |
| Real luminous flux (Lm)     | 2450           |
| Luminous efficiency (Lm/W)  | 70             |
| Beam angle (º)              | 12             |
| Life time (h)               | 50000 h L80B10 |
| IP                          | 20             |
| Electrical class insulation | Clas II        |
| Colour                      | Black          |
| Control gear included       | Yes            |
| Control gear                | ON/OFF         |
| Flicker Free                | Yes            |
| Light source                | LED            |
| Type of LED                 | СОВ            |
| Colour temperature (K)      | 4000           |
| Colour consistency (SDCM)   | SDCM<3         |
| CRI                         | 90             |