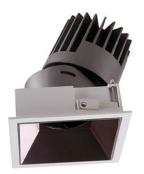

## PRO-D

Lavov Downlights from the family PRO-D ,power 35 W and CRI 90 with an optic 12 degrees made in Die Cast Aluminum finished in Silver with a real lumen output of 2450lm and an efficiency of 70lm/W. DALI driver.

## Scheme