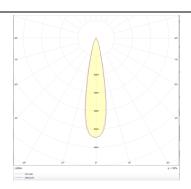

## **Photometry**

| Product                     |                |
|-----------------------------|----------------|
| Real power (W)              | 35             |
| Real luminous flux (Lm)     | 2450           |
| Luminous efficiency (Lm/W)  | 70             |
| Beam angle (º)              | 12             |
| Life time (h)               | 50000 h L80B10 |
| IP                          | 20             |
| Electrical class insulation | Clas II        |
| Colour                      | Silver         |
| Control gear included       | Yes            |
| Control gear                | DALI           |
| Flicker Free                | Yes            |
| Light source                | LED            |
| Type of LED                 | СОВ            |
| Colour temperature (K)      | 4000           |
| Colour consistency (SDCM)   | SDCM<3         |
| CRI                         | 90             |