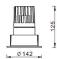

| Item code    | 86.D026.3413.03                    |
|--------------|------------------------------------|
| Product type | Indoor                             |
| Category     | Downlights                         |
| Family       | PRO-D                              |
| Pictograms   | 220 V CRI XX° CRI 90               |
|              | Driver   On   IP   50000h   L80B10 |

## Scheme